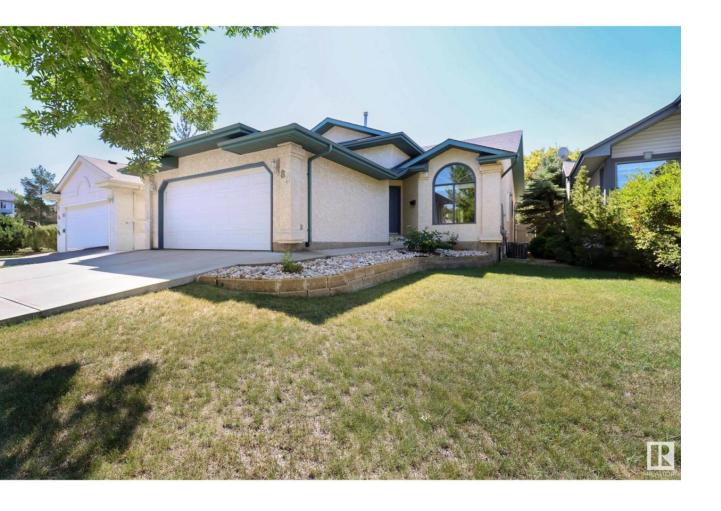

## Sherwood Park Alberta

\$529,900

Welcome to this updated 4 level split in the sought after Clarkdale Meadows. Enter the home to a large living room/dining area with vaulted ceilings and cherry hardwood flooring. The kitchen was updated approx 10 years ago and has substantial cupboard and counter space and S/S appliances. Upstairs are three bedrooms and 2 updated bathrooms. The Master has a 4pc ensuite. Downstairs is the cozy Livingroom with a gas fireplace, spacious 4th bedroom, 3-piece bathroom and laundry. Head to the basement to enjoy the finished basement. Shingles still have plenty of life. Large south facing backyard is perfect for the outdoor enthusiast. (id:6769)