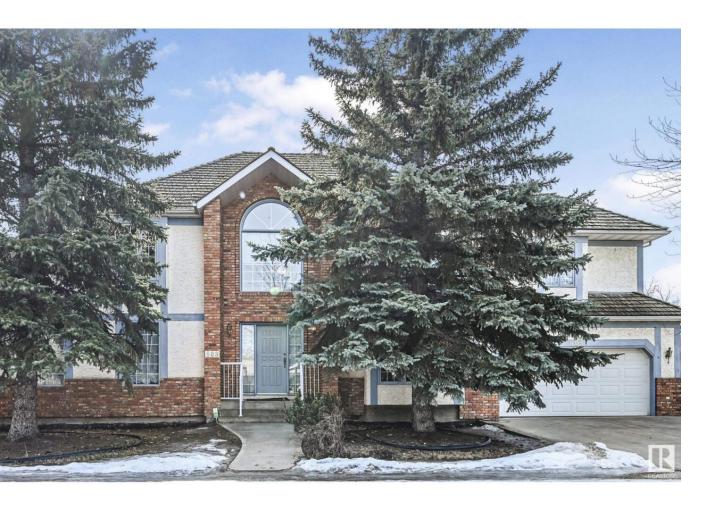

## Edmonton Alberta

\$723,000

A great family home nestled on a corner lot in Henderson Estates, directly siding Henderson Park. Steps to ravine, Terwillegar Park & within catchment of 8 schools. Approx 3700sf of total living space in a traditional floorplan with plenty of space for recreation. 3 bedrooms, 4 bathrooms & 5 living areas. A 17' foyer & curved staircase welcomes you through a spacious layout. Main floor highlights a great room, formal dining room (easily converts to a home office) & sunken family room. Bright kitchen with plenty of cabinets & a breakfast nook with direct access to a sunny west backing yard & tiered deck for summer bbqs. Powder room & access to double attached garage complete this level. Upper bonus room for family movie nights, 3 spacious bedrooms on this level, including an oversized 560sf primary suite which will accommodate any furniture arrangement & is complete w/a dressing room & 5pc ensuite. Lower level provides multiple entertaining/games areas, wetbar, 3pc bathroom & an abundance of storage space. (id:6769)