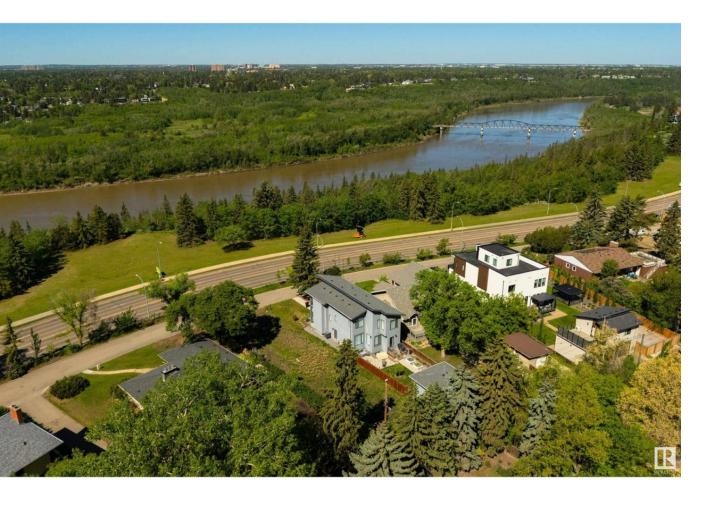

## Edmonton Alberta

\$677,000

Saskatchewan Drive lot for sale. Please price-compare: 625 sq.m., 6726 sq.ft., 50-foot front, 38-foot lane way access. Build a 38 ft. wide 3-storey home and a triple garage. Best Southwest sunset view on Saskatchewan Drive. Because you are directly across from Irene's Lookout you see the whole River Valley from your new second and third floors. Serviced lot is cleared and flat - no demolition required. (id:6769)