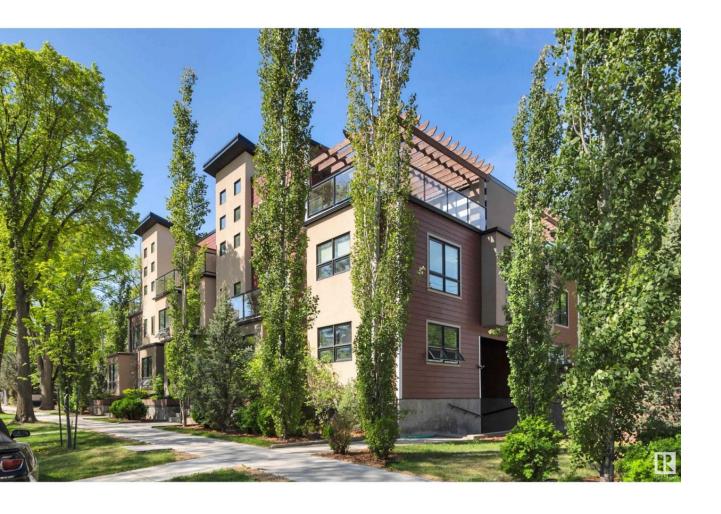

## Edmonton Alberta

\$499,900

Welcome home to this Beautiful 1,759 sq ft, 3 Story Executive style Townhouse condo in a prime GARNEAU location! The OPEN CONCEPT main floor features tiled floors, huge windows, dining room, a large living room with gas fireplace & a spacious kitchen w/ stainless steel appliances and granite countertops. There are a total of 3 large bedrooms, 2 1/2 baths, a media/loft area and a balcony on the 2nd floor. The third floor is the entire Primary Bedroom, walk in closet & 4 pc ensuite with jacuzzi tub. Patio doors on this level lead to a huge roof top patio w/ amazing views! A perfect home for professionals, students or a family as there is plenty of space! This end unit condo includes 2 Underground PARKING STALLS, a large storage cage & is pet friendly. Centrally located, this home is very close to the University of Alberta, Hospitals, and is a quick commute to Downtown and the river valley. Condo fees include heat and water! Wonderful property at a fantastic price...must be seen to be appreciated! (id:6769)