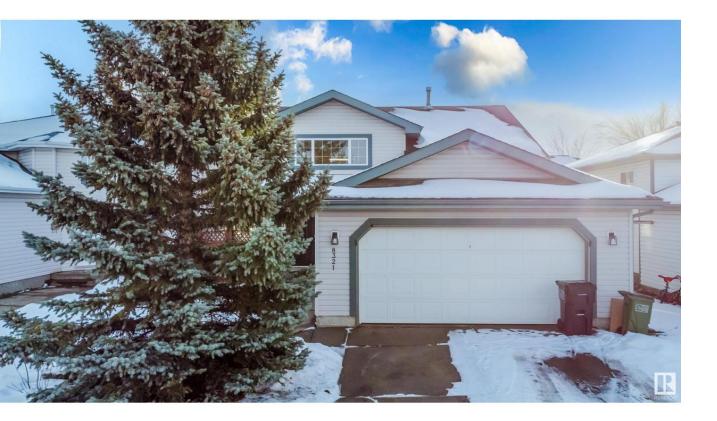

## Edmonton Alberta \$417,900

Beautiful Bi-Level in the community of Klarvatten/ Lake District, 5 bedrooms, 3 full bathrooms and OVERSIZED DOUBLE garage. Main floor features Vaulted ceilings with lots of natural light, a kitchen with lots of cabinet space & dining area, large Living Room 3 bedrooms, the primary bedroom with Walk-In closet and 3 piece Ensuite, 2 good size bedrooms and a 4 piece bath new, vinyl planks flooring throughout and fresh paint. Fully finished basement features an oversized Recreation Room/ family room with 2 great size bedrooms & 3 pc bathroom and spacious laundry room & extra storage completes the basement minute walk to Parks and minutes Schools, Shopping, Public Transportation. A must see! (id:6769)