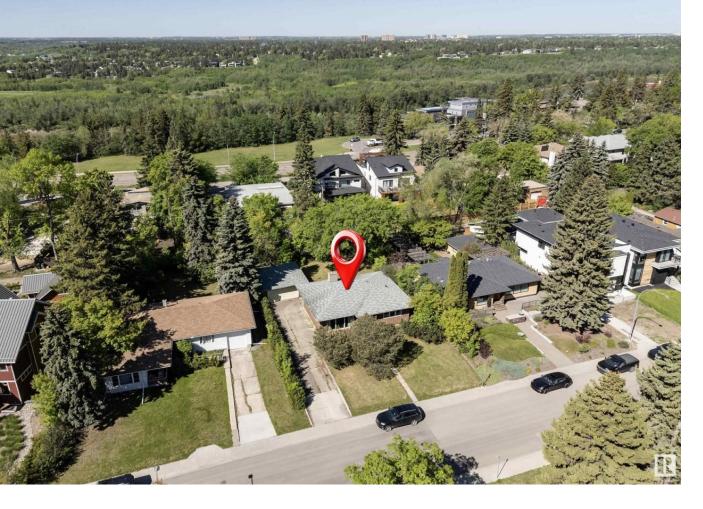

## Edmonton Alberta

\$950,000

Windsor Park, Once in a lifetime opportunity for builders, developers, or any investor to redevelop on this incredible approximately 75' x 135' home site. Situated in the heart of Windsor park, across the street from a small but stunning greenspace site and quiet crescent, and surrounded by numerous substantially built estates, 120 St is a spectacular destination for discerning families looking to bring their family to one of Edmonton's top 5 neighbourhoods. Living next to Edmonton's River Valley provides daily access to amazing trails for biking, hiking, and walking. Those looking to live within close proximity of the UofA hospital / campus, and also just a short commute into Edmonton's growing downtown centre are going to jump at this rare opportunity to build their dream home on this property. Potential exists here to build a substantial home on this enormous lot, or look at subdividing and building two, or build one and sell the other half of the lot. Amazing possibilities for those with the vision! (id:6769)