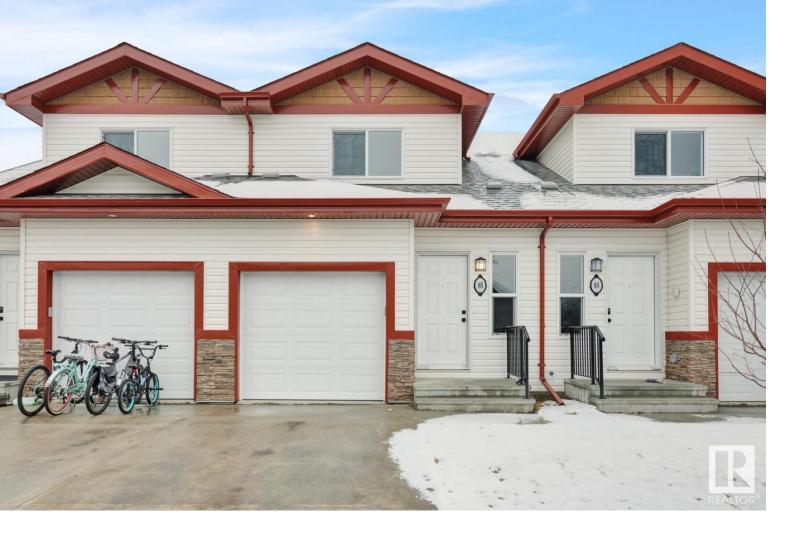

## Fort Saskatchewan Alberta

\$319,900

Welcome Home! Wonderful 3 Bedroom 2.5 Bathroom Newly Built Townhouse Backing onto Green Space in Westpark, Fort Saskatchewan. Single attached garage. Great family location close to schools, parks, shopping centres and more. Complex has plenty of visitor parking. Entrance way leads down the hall past attached garage to main floor half bathroom. Large open concept main floor with walk in kitchen, dining area. Living room with gas fireplace. Rear door leads to back deck with gas line. Private setting overlooking green space. Basement partially completed with drywall, paint, and painted floors. Roughed in basement bathroom. Top floor has three large bedrooms and 2 full bathrooms. Master bedroom with ample closet space, and ensuite bathroom with stand up shower. Full bathroom has full tub. Home has Progressive New Home Warranty. Move In Ready All Appliances and Window Blinds Included. (id:6769)