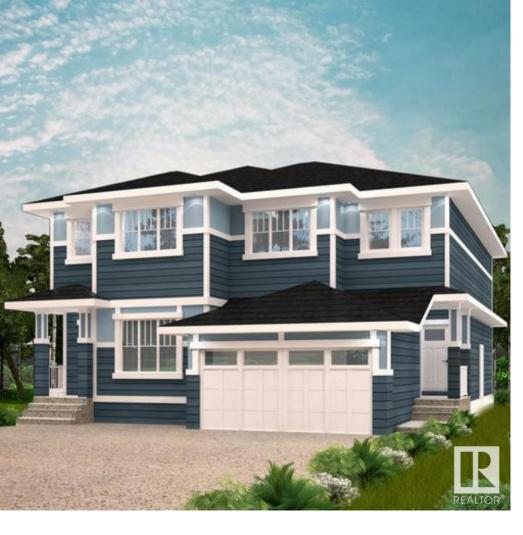

## Spruce Grove Alberta

\$419,900

Fenwyck, an expansive new community in Spruce Grove which borders an 80-acre environmental reserve and offers over 40 kilometers of all-weather trails. You'll enjoy a close proximity to schools, parks, pathways, shopping and more in this beautiful community! With over 1500 square feet of open concept living space, the Soho-D from Akash Homes is built with your growing family in mind. This duplex home features 3 bedrooms, 2.5 bathrooms and chrome faucets throughout. Enjoy extra living space on the main floor with the laundry room and full sink on the second floor. The 9-foot ceilings and quartz countertops throughout blends style and functionality for your family to build endless memories. \*\*PLEASE NOTE\*\* PICTURES ARE OF SHOW HOME; ACTUAL HOME, PLANS, FIXTURES, AND FINISHES MAY VARY AND ARE SUBJECT TO AVAILABILITY/CHANGES WITHOUT NOTICE. (id:6769)