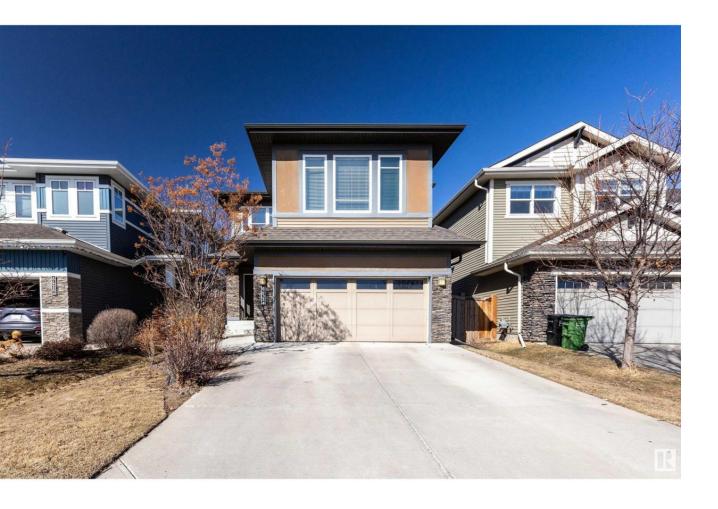

## Edmonton Alberta

\$619,420

The OASIS by Look Homes. Welcome to this breathtaking 2 storey in Rosenthal. Walk in and enjoy an open concept to the upper level making the home boast size and class from first entering. The flooring throughout offers tile, hardwood and carpet. The kitchen is a dream with granite countertops, lots of cabinets and a walk in pantry, a prep island, eating bar and kitchen table area. The living room is gorgeous with a floor to ceiling title gas fireplace a great space for entertaining. Work from home in the elegant main floor office with glass blasted privacy doors. The upper level exudes confidence with a large bonus room, 3 bedrooms and a primary 5 piece en-suite that will take your breath away. The yard is landscaped with deck, patio grass, trees and shrubs. Move in and enjoy. (id:6769)