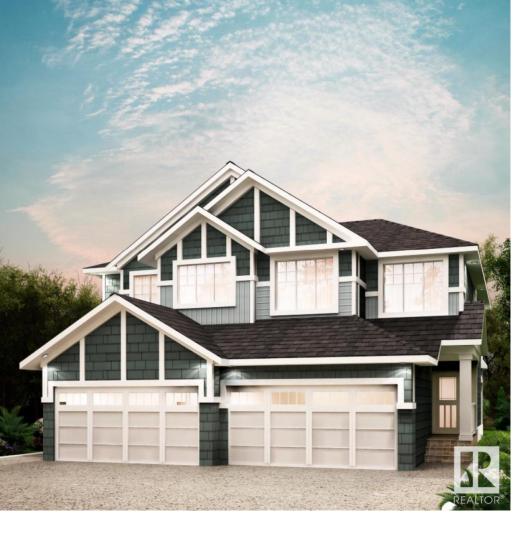

## Morinville Alberta

\$419,900

QUICK POSSESSION!! Juniper Heights is an expansive new community in Morinville. You'll enjoy a close proximity to schools, parks, pathways, new regional rec centre and more in this beautiful community! With over 1470 square feet of open concept living space, the Soho-D from Akash Homes is built with your growing family in mind. This duplex home features 3 bedrooms, 2.5 bathrooms and chrome faucets throughout. Enjoy extra living space on the main floor with the laundry room and full sink on the second floor. The 9-foot ceilings on main floor and quartz countertops throughout blends style and functionality for your family to build endless memories. PLUS a SEPARATE ENTRANCE AND single oversized attached garage! PICTURES ARE OF SHOWHOME; ACTUAL HOME, PLANS, FIXTURES, AND FINISES MAY VARY & SUBJECT TO AVAILABILITY/CHANGES! (id:6769)