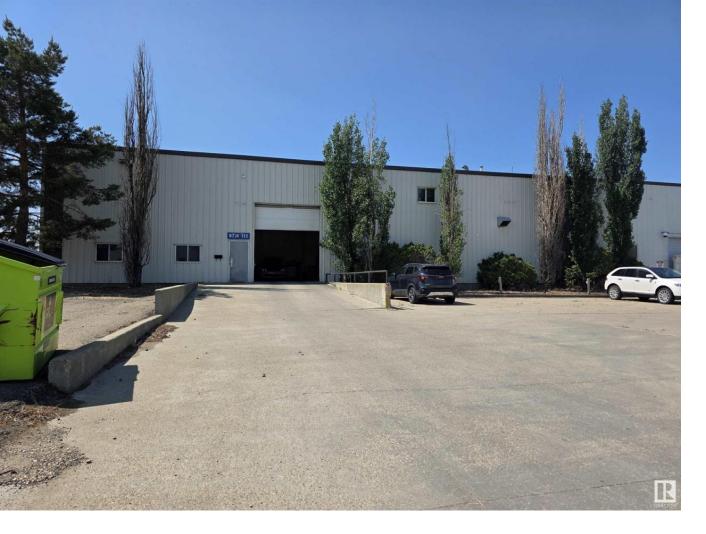

## Fort Saskatchewan Alberta

Wonderful Commercial Building with built out office space, large warehouse space, new air exchange and fenced yard. Easy access to highway corridors make this an ideal location for anyone needing a mix of warehouse, office and secure yard within City limits. (id:6769)