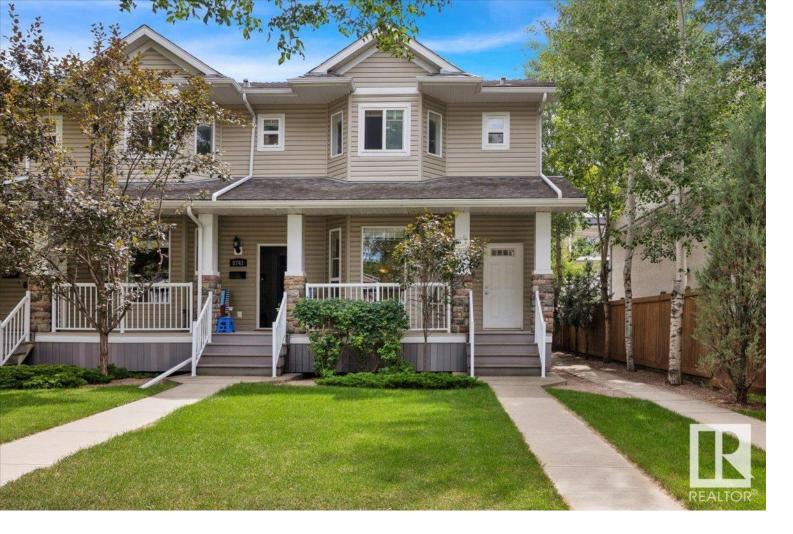

## Edmonton Alberta \$459,000

Welcome to Bonny Doon, one of Edmonton's most walkable & vibrant communities! This south-facing 2008built townhouse offers the perfect balance: just minutes from Whyte Ave, yet tucked away from the noise. Walk to the LRT station, Bonny Doon Mall, cafes, restaurants, all major amenities & beautiful Mill creek Ravine. With a double garage, 3 bedrooms, 4 baths, 3-Sided fireplace, backyard & a fully finished basement, this home suits both professionals & families. Enjoy an open-concept main floor with a spacious living room, dining area, bright kitchen, & 2-piece bath. Upstairs features a large primary bedroom & 2 additional bedrooms. The basement offers a 2pc. bathroom & a large rec room; ideal for a home office or rec room. Excellent condition, self-managed, & a smart alternative to renting or buying a detached home. Great value in an unbeatable location! (id:6769)