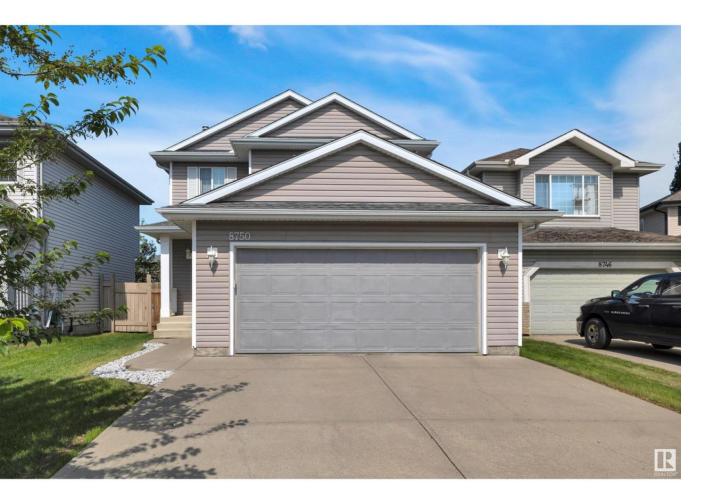

## Edmonton Alberta \$499,900

BEAUTIFUL YARD! CUL DE SAC! REFRESHED & READY! Searching for a starter home exuding pride of ownership? This 1479 sq ft 4 bed, 3.5 bath 2 story in desirable Ellerslie shows well! Feat: newer shingles (2020), hot water tank, brand new carpets, fresh paint, A/C, gas fireplace, & more! Classic open concept main floor w/ large windows for natural light. Laminate & lino, large island & pantry, living room for entertaining! Main floor laundry & 2 pce bath. Upstairs brings 3 large bedrooms, including the primary bedroom w/ massive walk in closet & 4 pce ensuite! Additional 4 pce bath & linen closet. The basement is fully finished, w/ 4th bedroom, large rec / family room with gas fireplace, 3 pce bath, & storage space. The backyard is perfect for the summer sun! Aggregate concrete pad w/ gazebo, fully fenced & landscaped with room for the firepit or pool! Located blocks away from the Henday & steps to walking trails & playgrounds make this home hard to beat. A must see! (id:6769)