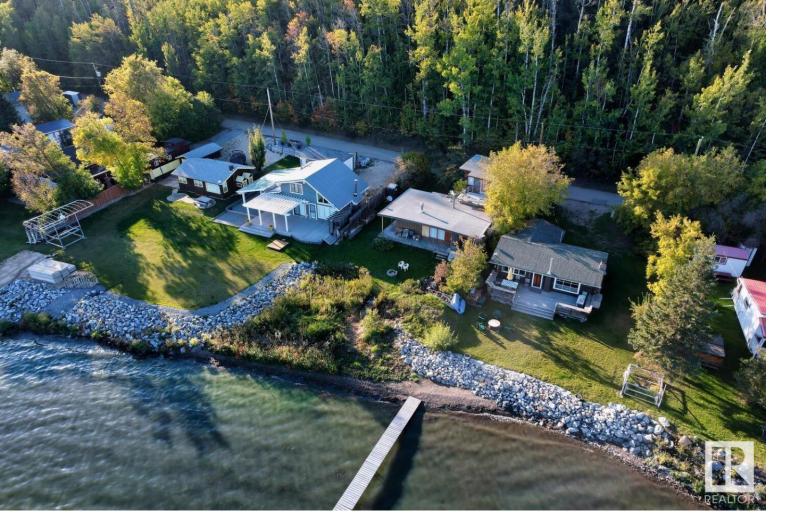

## Rural Parkland County Alberta

Exciting opportunity to build on the sunny south facing shores of Seba Beach! Design your ideal cabin or home on this 468 m2 lot while utilizing the existing cabin as you plan! The 881 sq ft cabin features two bedrooms, a 4 piece bath, large living room, dining room and kitchen. As a bonus a guest suite is found above the double car garage which offers two additional bedrooms, a full kitchen and living room. With 60 feet of lake front there are many possibilities for what can be built! Experience everything that Seba has to offer including the nearby general store, the pavilion serving as a venue for weekly farmers markets, Pineridge Golf Course/Iron Grill & Patio, Kokanee Springs driving range/RV Pub & Grill, mini-golf and more! Please note there is no water source and furnace isnt currently functional. (id:6769)