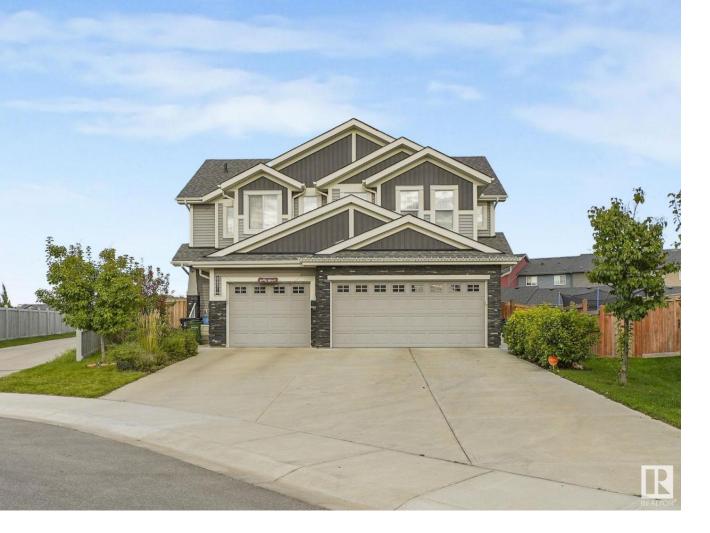

## Edmonton Alberta

Discover duplex luxury living with this exquisite 4-BEDROOM family home nestled on a generous PIE-SHAPED LOT with a professionally FINISHED BASEMENT. This home comes with completed landscaping, a deck, fence, appliances, and window coverings. It is entirely CARPET-FREE, tenant-free and move-in ready. The open-concept main floor is adorned with high-end STAINLESS STEEL APPLIANCES, elegant QUARTZ COUNTERTOPS and a spacious WALK-THROUGH PANTRY. Upstairs, youll find a spacious master bedroom with TWO WALK-IN CLOSETS and a great ENSUITE BATHROOM, along with two more bedrooms, a full bathroom and convenient upstairs laundry. The professionally finished basement includes a large bonus room with a LUXURIOUS FIREPLACE, a FOURTH BEDROOM and a full bathroom. Enjoy the comfort of central air conditioning throughout. The rare long driveway accommodates a 30 trailer, while the extra-long 22 double garage provides ample space for your large truck or SUV. Live in prestigious ROSENTHAL surrounded by gorgeous ponds! (id:6769)