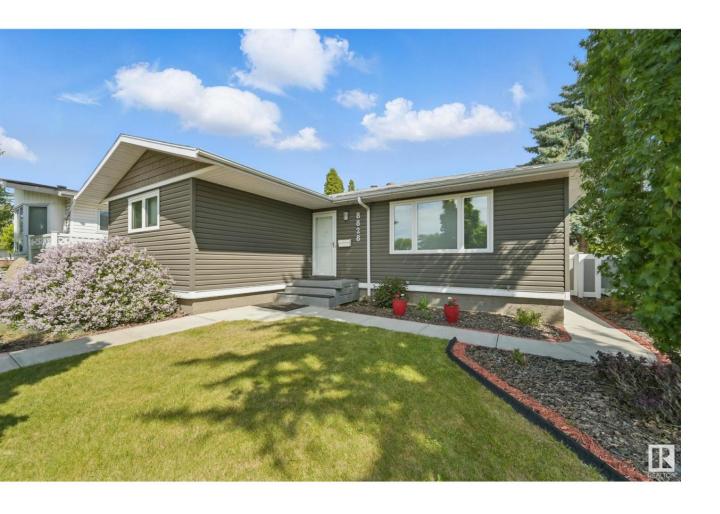

## Edmonton Alberta

\$399,999

INCREDIBLE CURB APPEAL AND TIMELESS CHARM. Welcome to this pristine bungalow nestled in the heart of Glengarry. Step inside to rich hardwood floors and a bright, inviting living space that flows seamlessly into the dining area. The white kitchen is both classic and functional, with ample storage. The main floor features three well-sized bedrooms and a full 4-piece bath. A separate side entrance leads to a fully finished basement boasting a massive rec space with a projector screen and wet bar-perfect for entertaining-plus a laundry room, fourth bedroom, and 3-piece bathroom. Enjoy summer evenings in the huge private backyard complete with a pergola, gas firepit, two large sheds, and plenty of space to relax or entertain. A double detached garage completes this incredible home. Located in a mature community close to schools, parks, shopping, and transit, this is an ideal opportunity for families or investors alike! SOME PHOTOS ARE VIRTUALLY STAGED. (id:6769)