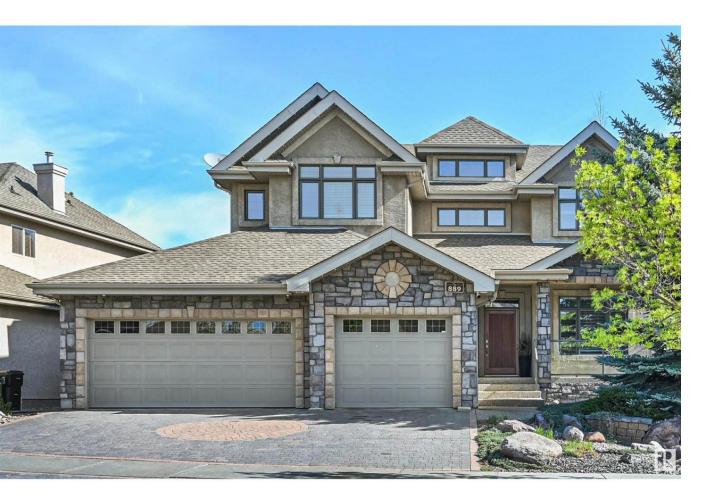

## Edmonton Alberta

Welcome to the mature SW neighborhood of Hodgson, nestled half a block from ravine access & w/ parks/trails scattered throughout the community. This home boasts over 3,200sf above grade PLUS a finished basement. Great curb appeal w/ intricate stone driveway, exposed aggregate porch & mature landscaping by Salisbury. Be wowed by a grand, soaring foyer & windows galore. Den off foyer, formal dining rm, spacious living rm & well-sized kitchen seamlessly flow together. Massive walk through pantry into mudrm. Upstairs find a bright, vaulted bonus rm, laundry, 2 spare bdrms & primary retreat w/ lrg 5pc ensuite & walk-in shower. Basement boasts massive rec rm, 2 bdrms & full bthrm. The yard is a true oasis w/ sizeable deck (outdoor speakers & capacity for hot tub) & stone patio. Addtl features incl reverse osmosis, in-floor heating (basement), built-in speakers, gas BBQ line, TRIPLE GARAGE w/ infra-red heater, security system! Close proximity to Downtown, UofA, major arteries & schools/shopping/restaurants. (id:6769)