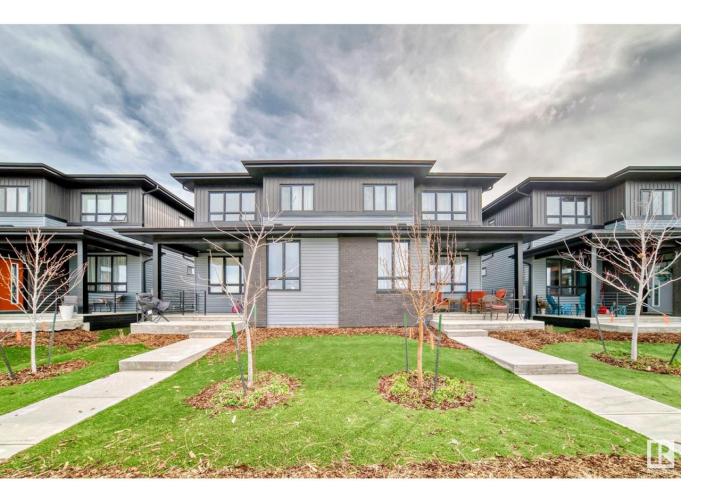

## Fort Saskatchewan Alberta

Modern and immaculate semi-detached home fronting onto green space in the up and coming community of South Fort. Situated just 30 minutes to downtown Edmonton, and with all the amenities you need close by, you'll love the privacy and peace this small city living gives you. This pristine 2022 build features a wide open main level, with stunning vinyl plank flooring throughout and plenty of space for all your furniture. The sleek kitchen hosts ample cupboard space, stainless steel appliances, quartz countertops, and a large island great for casual dining. There is also a convenient half bathroom. Moving upstairs brings you to the primary bedroom with loads of natural light and an ensuite, 2 secondary bedrooms both with good sized closets, and a full bathroom. The basement is unfinished and ready for your plans! The property faces west and boasts charming curb appeal with low maintenance landscaping. The park just steps from your front door, includes a lush field, basketball court and tons of walking paths. (id:6769)