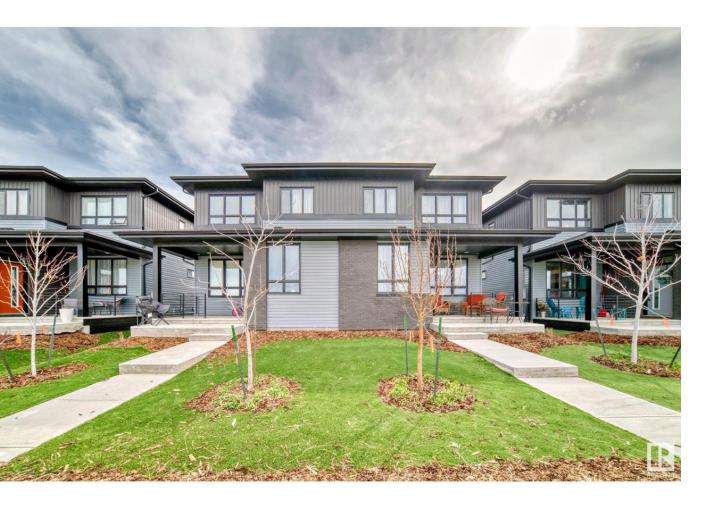

## Fort Saskatchewan Alberta

\$425,000

Modern and immaculate semi-detached home fronting onto green space in the up and coming community of South Fort. Situated just 30 minutes to downtown Edmonton, and with all the amenities you need close by, you'll love the privacy and peace this small city living gives you. This pristine 2022 build features a wide open main level, with stunning vinyl plank flooring throughout and plenty of space for all your furniture. The sleek kitchen hosts ample cupboard space, stainless steel appliances, quartz countertops, and a large island great for casual dining. There is also a convenient half bathroom. Moving upstairs brings you to the primary bedroom with loads of natural light and an ensuite, 2 secondary bedrooms both with good sized closets, and a full bathroom. The basement is unfinished and ready for your plans! The property faces west and boasts charming curb appeal with low maintenance landscaping. The park just steps from your front door, includes a lush field, basketball court and tons of walking paths. (id:6769)