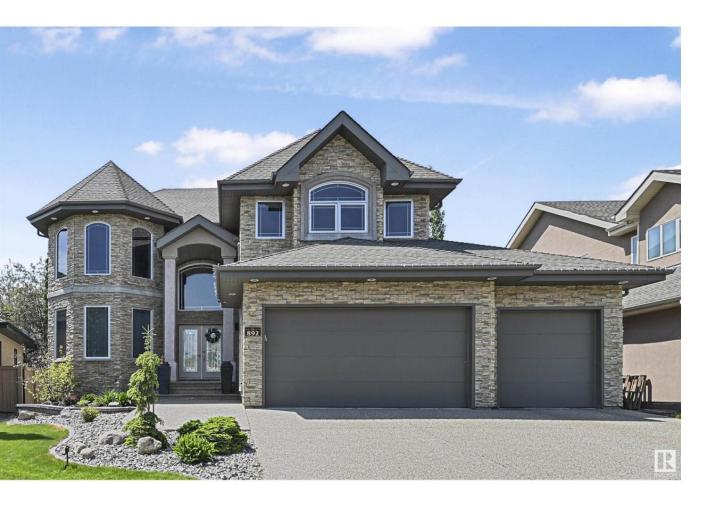

## Edmonton Alberta \$948,800

Stunning, beautifully maintained custom Fekete built home in the prestigious Estates of Whitemud Ridge. Located just a stone's throw from the Ravine/trails & park/playground. 3028 sf open floor plan w/a sweeping curved stairwells, 18 ft ceilings & large windows which allow streams of natural light in. Beautiful finishes & upgrades- Granite wet bar, in floor heating, steam showers & so much more. Formal living/dining rm plus a main floor den & family rm w/soaring vaults. New carpet FR/den. 4 Spacious bedrms upstairs & 2 more in the professionally finished lower level along w/a rec rm & full bathrm). Gorgeous master suite w/a huge W/I closet, FP & dream spa ensuite. A/C & TRIPLE finished garage which features a rear garage overhead door for access to an aggregate pad for additional storage of boats, ATV or a small trailer. Beautiful private treed SW facing yard w/a waterfall & pond. Lots of space to entertain outdoors. Quick access to shopping, schools & the Rec Centre. Easy access to U of A & downtown (id:6769)