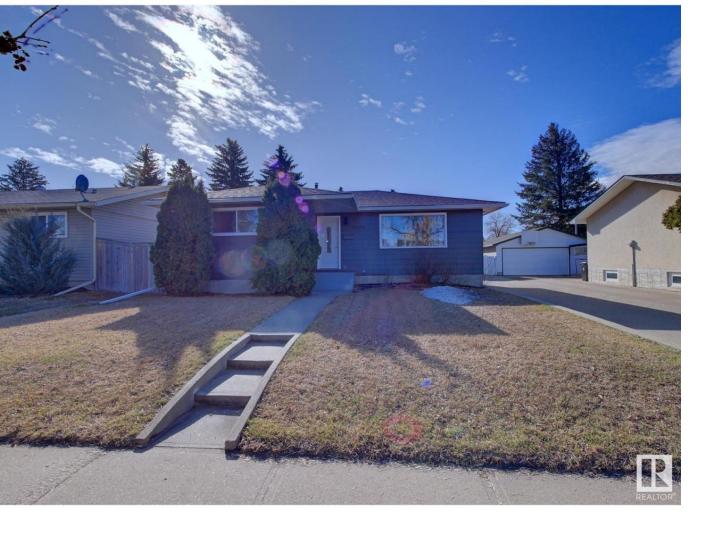

## Fort Saskatchewan Alberta

\$424,999

This charming bungalow in the Pineview subdivision is just moments away from four schools, recreational facilities, parks, and the beautiful walking and biking trail system in Fort Saskatchewan. 1,036 sq.ft., this home has 4 bedrooms plus a den, a fully fenced yard, and 22x24 two-car garage. The main floor invites you into a bright kitchen, where a window frames views of the private backyard, perfect for relaxation. The generous living room offers a warm and welcoming space for gatherings and creating cherished memories. Two well-sized bedrooms provide comfort, with the primary bedroom strategically placed in the back for added serenity. Venture to the lower level, where you'll find a 4th bedroom, den, and a 3PC bath, along with the recreational area. Ample storage options are available under the stairs and in the utility room. Upgrades such as fresh paint, vinyl windows, a new furnace, and hot water tank breathe new life into this home, ready for you to make it your own. (id:6769)