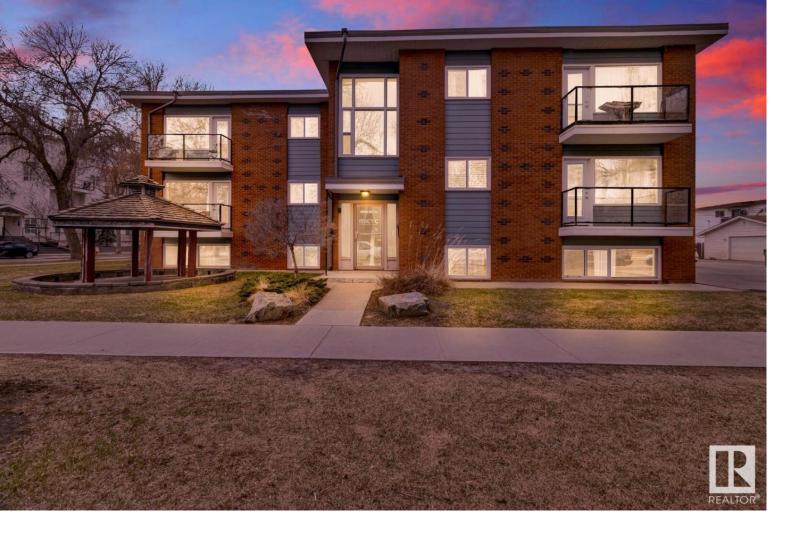

## Edmonton Alberta

\$250,000

Check out this newly renovated, 2-bedroom condo nestled in a serene building mostly occupied by owners! Situated on the top floor, this corner unit boasts exceptional tranquility and privacy. With newer vinyl windows on 3 exterior walls, natural light floods the space, accompanied by refreshing summer breezes. The modern suite features the kitchen, dining area, living room, 2 bedrooms, a 3-p bath, in-suite laundry, and an assigned parking stall for added convenience. Select furnishings are negotiable, ensuring a seamless transition into your new home. It has an array of amenities including restaurants, bars, cafes, farmers market, and is just blocks from the River Valley trails and close to downtown and the University of Alberta. An exceptional investment for university students, it presents the advantages of ownership over renting, promising both comfort and financial prudence. Located in the heart of Edmonton, near the lively Whyte Ave, this condo offers 24-hour fun. (id:6769)