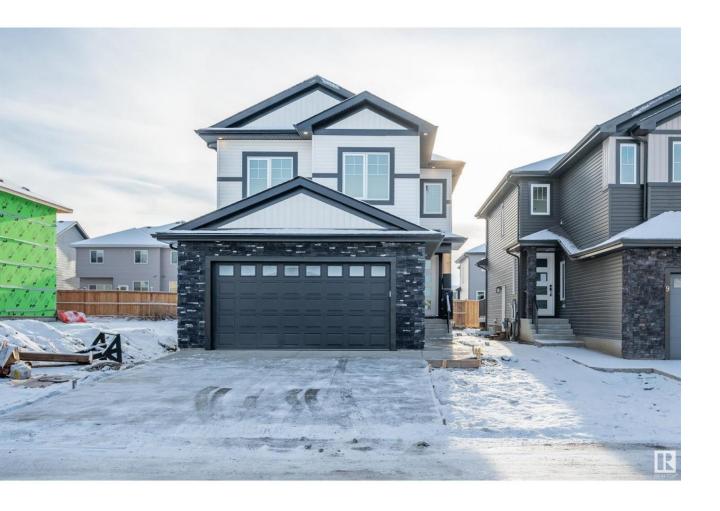

## Fort Saskatchewan Alberta

\$549,900

\*\*Under Construction\*\*Photos of previous house\*\*Visit Showhome at 207 Starling way\*\*: This stunning new home features a spacious master bedroom on the upper floor, complete with an ensuite bathroom that includes both a shower and a tub. The second upstairs bedroom boasts a walk-in closet, while a third bedroom and a full bathroom complete the upper floor. Convenience is key with an upstairs laundry room. On the main floor, a versatile den offers endless possibilities, and the open-to-below design coupled with the impressive 9-foot ceiling height throughout the house enhances the feeling of space and light. The kitchen includes a walk-in pantry. The property is just 90 possession, offering you the exciting opportunity to select your own vinyl flooring, cabinets, carpets, tiles for all bathrooms, and more. Additionally, the house includes a separate entrance for a potential future basement suite, providing flexibility for additional living space or rental income. (id:6769)