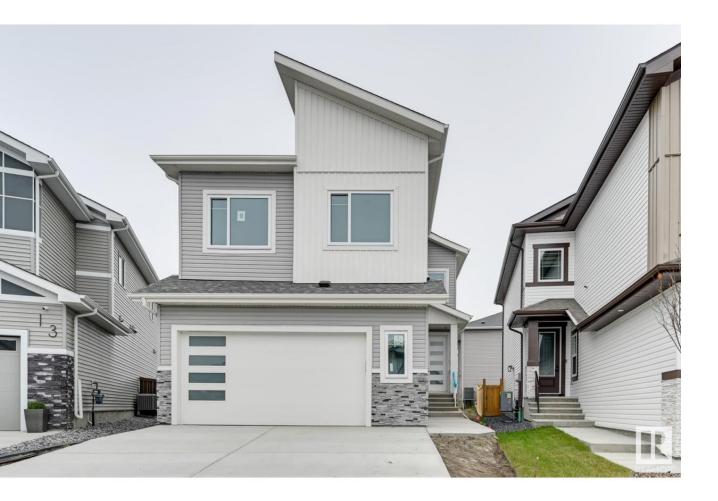

## Fort Saskatchewan Alberta

Discover your urban retreat with nearly 2,500 square feet of living space, featuring 3 bedrooms, 3 bathrooms, and a double attached garage! Upon entry, you'll find a cozy den, a convenient bathroom, and a generouslysized mudroom. The kitchen is sure to impress with ample counter space, sleek black cabinets, and a stylish island that overlooks the living and dining areas. The main floor boasts high ceilings and abundant windows, bathing the space in natural light. Head upstairs and turn left to find a large bonus room, two bedrooms, a four-piece bathroom, and a conveniently located laundry room. To the right, the primary suite awaits, complete with a luxurious bathroom featuring dual sinks, a walk-in shower, a soaking tub, and a spacious walk-in closet. Ready for immediate move-in and situated close to schools, parks and shopping, this home is ideal for family living! Stainless Steel Appliances will be included. (id:6769)