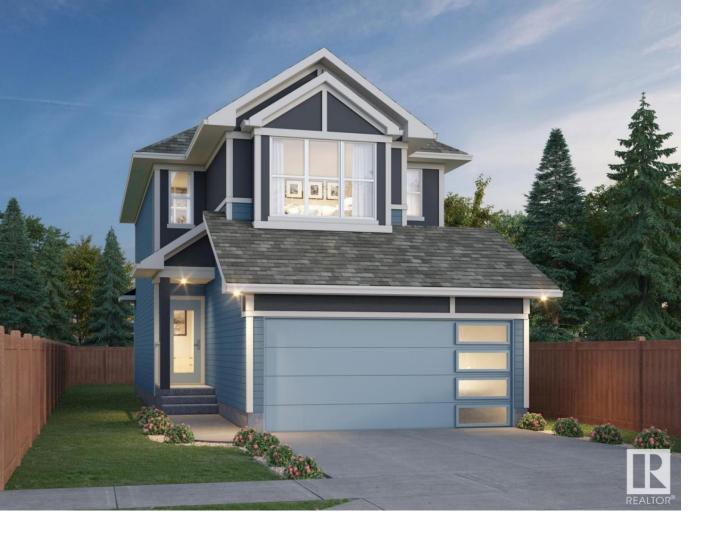

## Fort Saskatchewan Alberta

\$479,998

Welcome to the Willow built by the award-winning builder Pacesetter homes and is located in the heart of Westpark and just steps to the walking trails. As you enter the home you are greeted by luxury vinyl plank flooring throughout the great room, kitchen, and the breakfast nook. Your large kitchen features tile back splash, an island a flush eating bar, quartz counter tops and an undermount sink. Just off of the kitchen and tucked away by the front entry is a 2 piece powder room. Upstairs is the primary retreat with a large walk in closet and a 4-piece en-suite. The second level also include 2 additional bedrooms with a conveniently placed main 4-piece bathroom. Close to all amenities and easy access to the the main highways. \*\*\* Home is Under Construction photos are of the show home and colors and finishings may vary \*\*\* (id:6769)