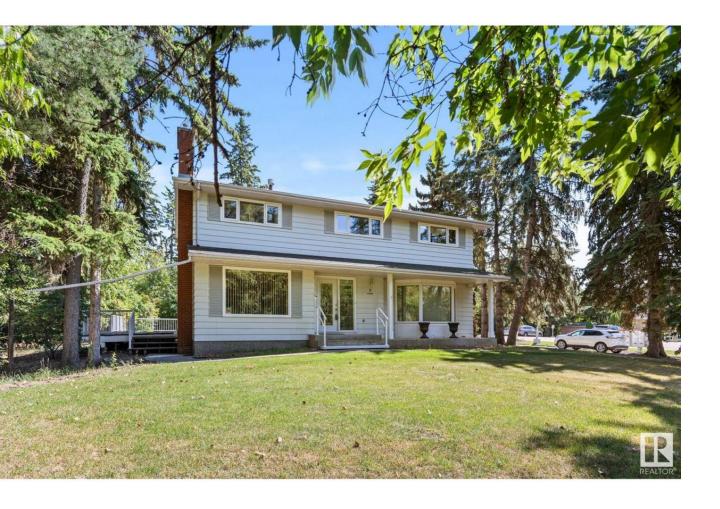

## St. Albert Alberta

\$699,900

RARE OPPORTUNITY. 1/3rd of an acre PERRY BUILT HOME in the centre of St. Albert! Fabulous 2 storey with FIVE BEDROOMS ON UPPER LEVEL. Nearly 2400 sq. ft. PLUS another 1096 sq. ft. in fully dvpd basement. BIG COUNTRY KITCHEN with loads of cabinets and view of GORGEOUS, PRIVATE YARD. Adj. dining room and large living room perfect for guests w, beautiful HARDWOOD FLOORS. Another living room on main with TINDLESTONE FRONT FIREPLACE. Upstairs you will find FIVE BEDROOMS all on one level. Primary has ensuite and walk-in closet. Large basement is perfect for family games and guests with another full bathroom and sauna. HW TANK ('22), DISHWASHER ('22), SHINGLES ('14), VINYL WINDOWS, This yard is BEAUTIFUL w. approx. 1/3rd of an acre, fenced, wrap around deck, shed, and YOUR OWN PRIVATE FOREST RIGHT IN THE MIDDLE OF THE CITY!! Double detached garage. (id:6769)