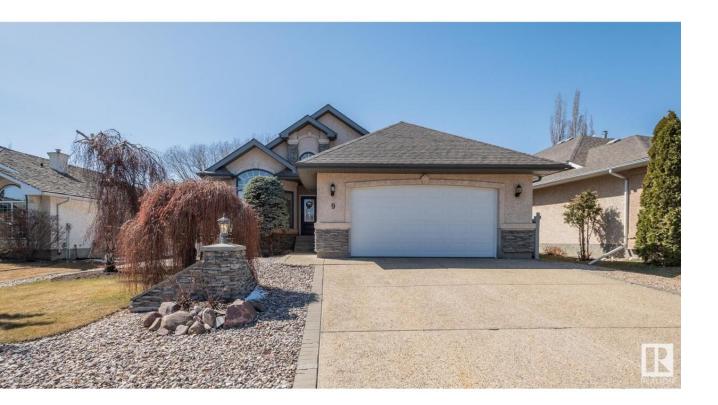

## St. Albert Alberta \$674,900

Award winning, extensively renovated Jayman bungalow situated in Lacombe Park Estates. Vaulted ceilings and an array of windows allow natural light to fill the home. The custom kitchen renovation is stunning! Features include an angled breakfast island, quality cabinetry, ample counter space and accent lighting. A garden door leads to the cedar deck and gorgeous lawn free backyard. There are two bedrooms on the main floor including the primary bedroom which features a walk-in closet and a beautiful ensuite with double sink vanity and a glass door shower. The highlight of the home is the angled staircase and floor to ceiling accent wall from the lower level all the way to the upper ceiling. This level features an additional 2 bedrooms, fitness area, office, family room and laundry room. Renovations over the years include: pex plumbing (2024), interior repaint, hardwood flooring, vinyl plank and new carpeting, front and rear doors, garage door and all bathrooms. A must see home! (id:6769)