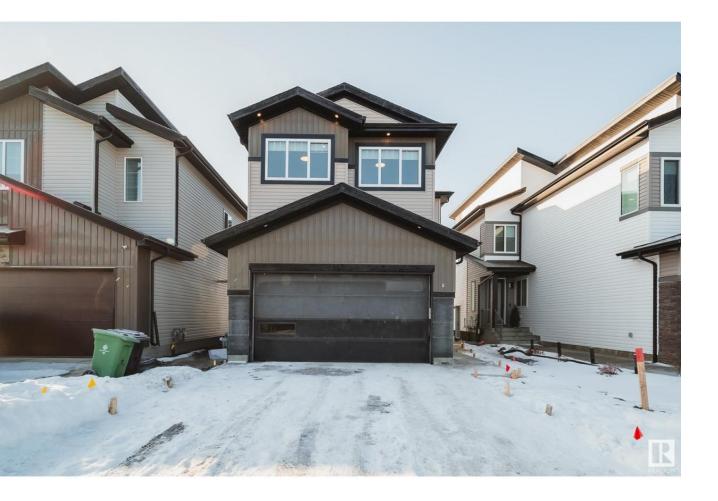

## Fort Saskatchewan Alberta

Spectrum Homes proudly presents this UPGRADED 2 storey WALKOUT home located in the sought after new community of South Fort SOUTH FACING REAR YARD, BACKING THE POND & WALKING TRAILS! This 2,200 sqft home has spared no expense offering an open concept layout, Den/Office with 2 piece bath on main. Mudroom w/ bench & storage, walk through pantry w/ butlers pantry on one side. Chef inspired kitchen boasting 2 tone cabinetry 36 gas stove, built in oven & microwave, garbage pull out, under cabinet lighting, Quartz countertops, wine/beverage cooler & large waterfall island w/bar seating! Good sized dining rm leading to rear deck, spacious living rm w/ FIREPLACE! Upstairs offers 3 big bdrm's, 2 full washrms, BONUS rm w/ fireplace & laundry rm w/ cabinets & sink! 2nd & 3rd bedroom w/ WIC's! GORGEOUS primary suite complete w/ feature wall, 5 pc ensuite bath, deep soaker tub & HUGE WIC! Upgrades include Triple pane windows, cabinetry, lighting & Plumbing! (id:6769)