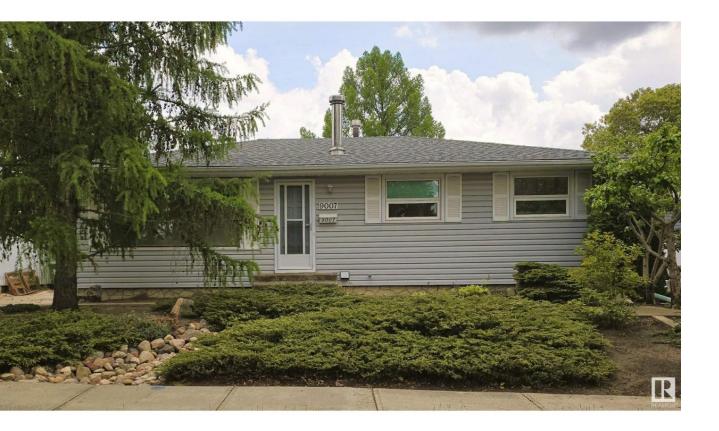

## Fort Saskatchewan Alberta

Welcome to this charming, well maintained home in the heart of Pineview, perfectly positioned between Rudolph Henning Jr. High and Carscadden/RCMP Park. Surrounded by mature fruit trees, flowering shrubs, and established perennial beds, this property offers a peaceful, low maintenance outdoor retreat. Enjoy the benefits of raised garden beds planted for summer harvest. Inside, you'll find custom oak cabinetry, stainless steel appliances, and updated PVC windows throughout. A convenient secondary kitchen in basement for harvest prep. Unwind in the evenings on the brick patio with a portable fire pit enjoying the scenic private surrounding. The oversized 24x26 garage includes ample shelving and had its shingles replaced 2 years ago. A spacious 8x14 garden shed provides extra storage, and a rear gated access to the park adds a wonderful bonus to this backyard oasis (id:6769)