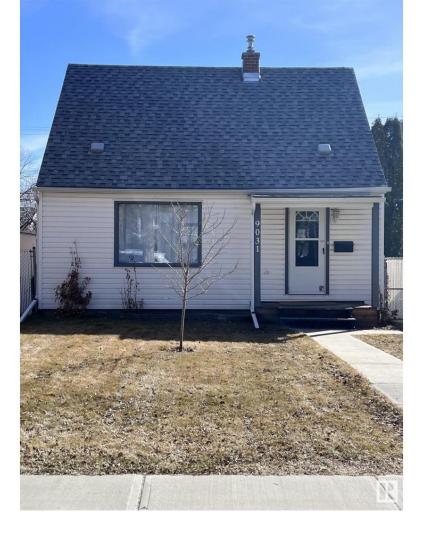

## Edmonton Alberta

\$399,000

ATTENTION FIRST TIME HOME BUYERS OR INVESTORS! Charming and updated home in desirable Bonnie Doon neighbourhood. Located steps from Campus Saint Jean, Columbia Coffee House, Bonnie Doon Mall and Mill Creek Ravine! The main floor consists of an updated kitchen, a laundry room, 4 piece bath, living room and office (that could be converted back to 3rd bedroom). The west facing picture window floods the living room with light highlighting the white walls and dark laminate flooring, french doors allow the light to continue through to the office. Upstairs features 2 good sized bedrooms. Covered deck, fenced yard, privacy screen and an oversized single garage. Great location for an infill or live in now and develop later! Lot dimensions are 41' x 112' (id:6769)