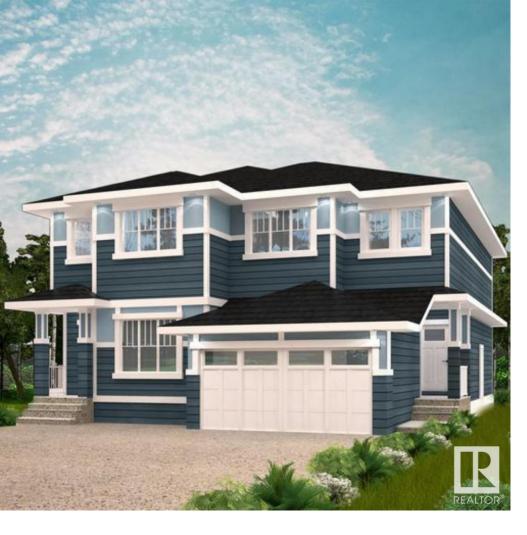

## Spruce Grove Alberta

\$424,900

Fenwyck, an expansive new community in Spruce Grove which borders an 80-acre environmental reserve and offers over 40 kilometers of all-weather trails. You'll enjoy a close proximity to schools, parks, pathways, shopping and more in this beautiful community! With over 1500 square feet of open concept living space, the Soho-D from Akash Homes is built with your growing family in mind. With over 1450 square feet of open concept living space, the Soho-D is built with your growing family in mind. This duplex home features 3 bedrooms, 2.5 bathrooms and chrome faucets throughout. Enjoy extra living space on the main floor with the laundry room and full sink on the second floor. The 9-foot ceilings on main floor and quartz countertops throughout blends style and functionality for your family to build endless memories. PICTURES ARE OF SHOWHOME; ACTUAL HOME, PLANS, FIXTURES, AND FINISES MAY VARY & SUBJECT TO AVAILABILITY/CHANGES! (id:6769)