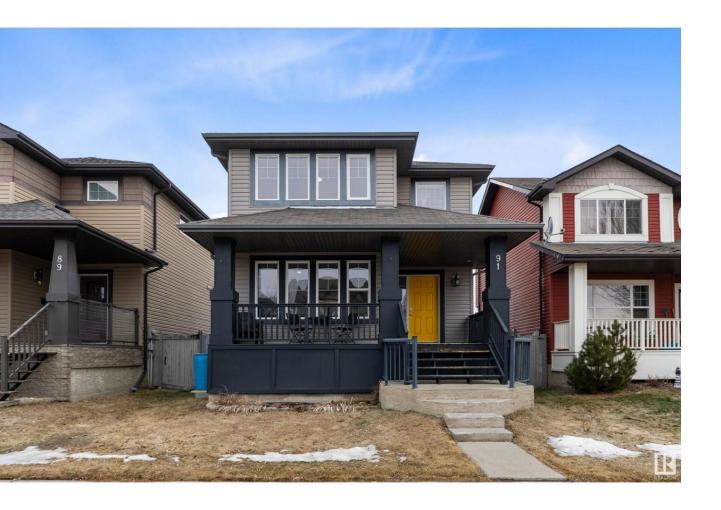

## Leduc Alberta

\$435,000

Stunning fully finished home in Suntree with 3 beds and 2.5 baths! Out front, you have a large covered veranda. Stepping inside, you're welcomed by a spacious entryway leading to an open main floor—featuring a bright living room, a generous dining nook overlooking the backyard, and a huge kitchen with granite countertops, ample cupboards, and a corner pantry. A convenient half bath completes this level. Upstairs boasts a laundry area, three sizable bedrooms, and a full bath. The primary suite offers a huge walk-in closet and a private ensuite. The finished basement is built for entertaining, complete with a rec room and wet bar. The HWT was just replaced in 2024. Enjoy the fully fenced backyard with a large deck and a double detached garage with back alley access. Located near playgrounds, walking trails, and schools—this home has it all! (id:6769)