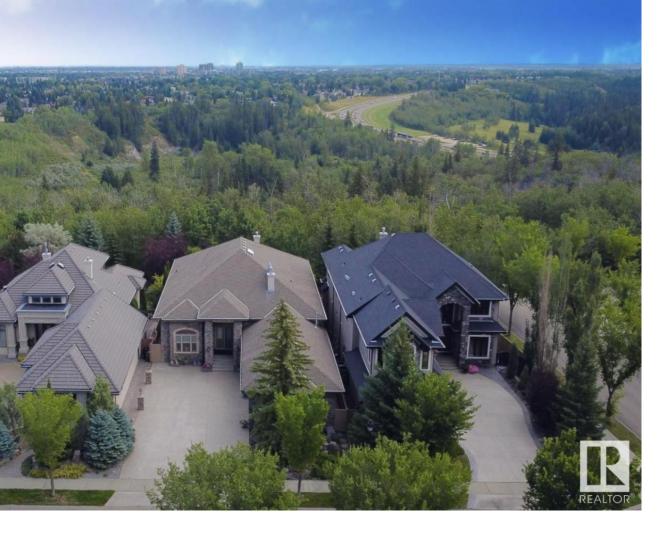

## Edmonton Alberta

\$1,738,000

Spectacular location w/a panoramic RAVINE VIEW. Unparalleled WALKOUT bungalow w/approx. 6,000 sf of total living space nestled on a quiet street. Soaring ceilings (9-14 ft) & incredible workmanship are found throughout this custom built home. Open concept is perfect for those who love to entertain w/panache & can accommodate 100 people comfortably. Huge dining room can seat 10-12 people. Impressive Great rm w/2 sided FP & amazing millwork. Truly a Chefs kitchen w/a gas cooktop & double ovens. Entertain on the 50 ft span deck w/a stone FP & B/I BBQ w/sink. The primary suite is massive w/a FP & wall unit, dbl W/I custom closets. 2nd bedrm/den, main floor laundry. F/Fin Walkout w/in floor heating. Family rm w/FP, rec rm w/wetbar, home theatre, spa rm (easily converted to an exercise rm) complete w/a change rm w/showers rivaling a gym. 2 addl bedrms & a 5th bathrm. Patio area has a 4th FP. Gazebo & shed. Heated FOUR car garage & separate entry to bsmt. Steps to shops, trails, natural pond, park & playground (id:6769)