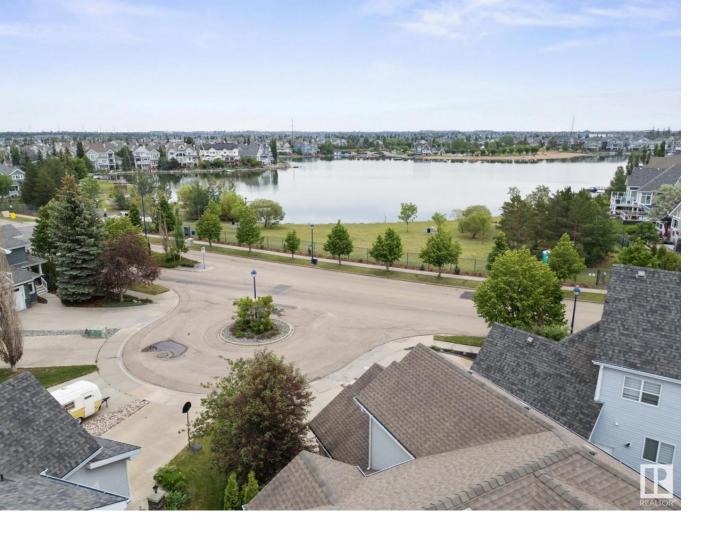

## Edmonton Alberta

\$899,900

This Summerside home offers VIEWS OF LAKE and a spacious, family home with over 3300 sq ft. PLUS another 1544 sq ft. in dvp basement, this home is perfect for your growing family. Main floor offers large bright kitchen with plenty of cabinets, walk-in pantry, and large eating nook w. access to large yard. Adj. family room has fireplace. Entertain in expansive dining and living room. Office/bedroom also on main. Second level has Bonus Room w gas f/p and FOUR BEDROOMS with built-in desks and VIEWS OF LAKE! Primary bedroom has 5 pc ensuite and walk-in closet. Basement has TWO UNITS each with their own KITCHENS AND 4 PCE. BATHROOMs. Bsmt completely renovated w new floor, paint, baseboards and cupboards in 2024. It has two staircases and SEPARATE ENTRANCE. VERY LARGE PIE-SHAPED LOT is like your own private park. ACCESS TO LAKE SUMMERSIDE, which offers fishing year round, non-motorized boating (canoes, paddleboards, sail boats), Sandy Beach w. BBQ and picnic tables, lawn tennis, and Beach Club House. (id:6769)