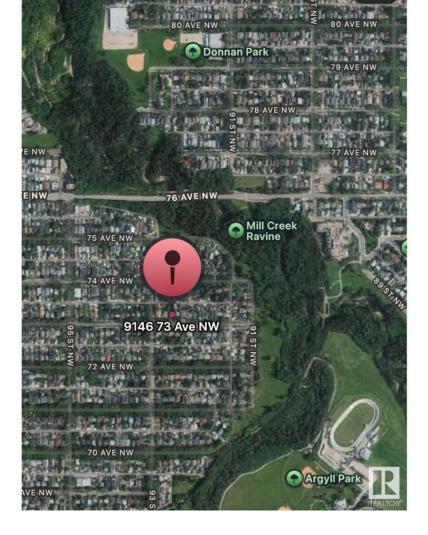

## Edmonton Alberta

\$485,000

Ideally Located in the Heart of Ritchie! Just one block from Mill Creek Ravine and a short stroll to the vibrant Ritchie Market, this property offers the perfect blend of nature and urban lifestyle. Sitting on one of the larger subdividable lots in the area--50 ft x 130 ft (6,500 sq ft)—this is a rare opportunity in one of Edmonton's most desirable neighborhoods. Whether you're looking to build, hold, invest, or live, you simply can't beat this location! (id:6769)