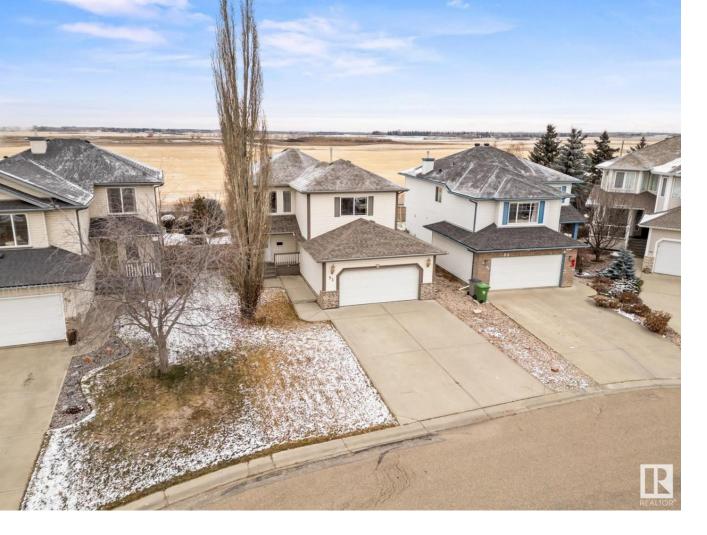

## Beaumont Alberta

\$472,500

Quick Possession Available! This charming, original owner home features 1700 sqft of well maintained living space & a functional layout. It is also situated on a quiet crescent just off a busy road with extra crescent parking! Entering, the cozy gas fireplace in the living room creates a warm and inviting atmosphere combining with open concept living throughout the main floor. Upstairs, one will find 3 generously sized bedrooms, each with large closets for ample storage including the primary bedroom that is equipped with a 3-pc ensuite! The basement is unfinished & awaiting the new owners imagination. The long driveway easily accommodates a trailer, adding to the home's practical appeal. The spacious 21.5 ft by 22 ft garage offers additional room for vehicles or projects. New roof within the past 5 years! Composite decking, walk in pantry, quality built by Homexx Homes. (id:6769)