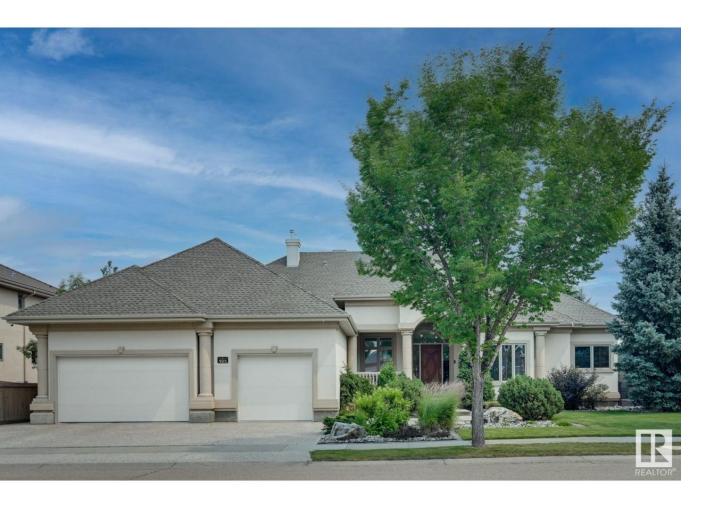

## Edmonton Alberta

\$1,798,000

Unique. Elegant. Exquisite. Absolutely stunning Executive Custom bungalow backing to a spectacular treed RAVINE. Beautifully appointed, perfect for entertaining, this 3000 sf home features oversized spaces, floor to ceiling windows bringing the outdoors into the home w/streams of natural light. A view of the Ravine from virtually every room. Elegant limestone flooring exudes luxury & large wall spaces lend itself to a Gallery setting for your artwork. Huge Formal dining rm adjacent to the Great rm w/a 3 sided fireplace adding intimacy for large gatherings. The Chefs kitchen overlooking the nook & family rm boasts Miele & Sub-Zero appliances. The primary suite is your tranquil retreat w/HIS & HER ensuites w/a walkthru closet satisfying the most ardent shopper. 2nd bedrm, den & laundry on the main level. F/Fin lower level- 2 huge bedrms, gym & theatre & games area w/a wetbar. Outdoor entertaining is next level, w/a view of the manicured .27 acre treed yard & Whitemud Creek Ravine. O/S Triple garage (id:6769)