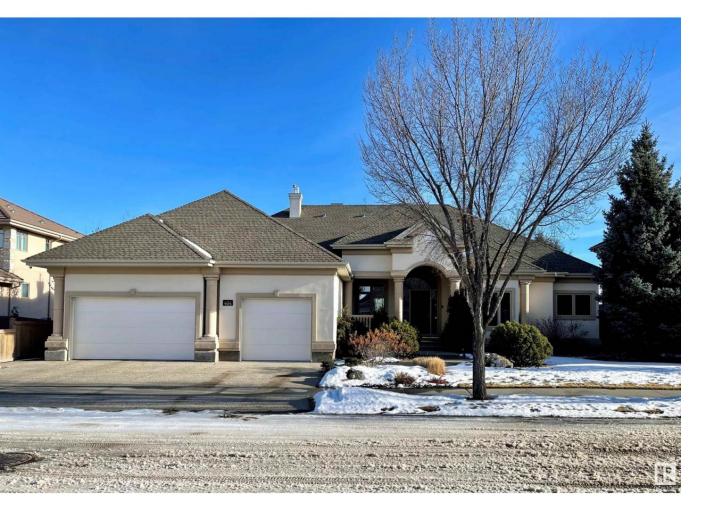

## Edmonton Alberta

\$1,988,800

Unique. Elegant. Exquisite. Absolutely stunning Executive Custom bungalow backing to a spectacular treed RAVINE. Beautifully appointed, perfect for entertaining, this 3000 sf home features oversized spaces, floor to ceiling windows bringing the outdoors into the home w/streams of natural light. A view of the Ravine from virtually every room. Elegant limestone flooring exudes luxury & large wall spaces lend itself to a Gallery setting for your artwork. Huge Formal dining rm adjacent to the Great rm w/a 3 sided fireplace adding intimacy for large gatherings. The Chefs kitchen overlooking the nook & family rm boasts Miele & Sub-Zero appliances. The primary suite is your tranquil retreat w/HIS & HER ensuites w/a walkthru closet satisfying the most ardent shopper. 2nd bedrm, den & laundry on the main level. F/Fin lower level- 2 huge bedrms, gym & theatre & games area w/a wetbar. Outdoor entertaining is the next level, w/a view of the manicured yard & Whitemud Creek Ravine. O/S Triple garage (id:6769)