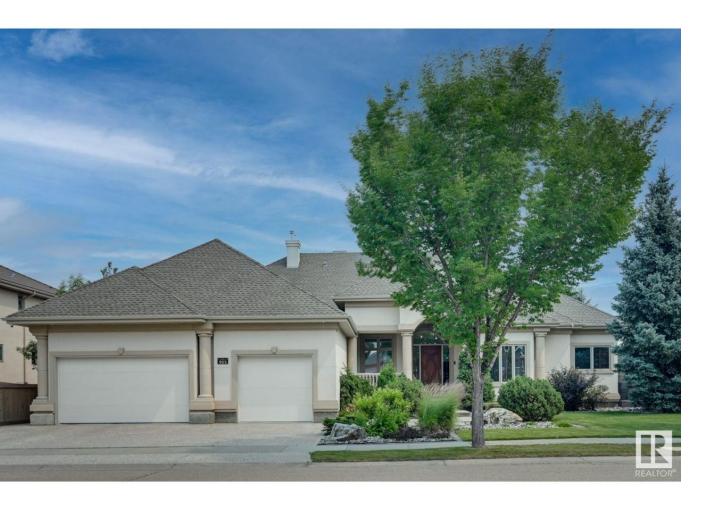

## Edmonton Alberta

\$1,798,000

Unique. Elegant. Exquisite. Absolutely stunning Executive Custom bungalow backing to a spectacular treed RAVINE. Beautifully appointed, perfect for entertaining, this 3000 sf home features oversized spaces, floor to ceiling windows bringing the outdoors into the home w/streams of natural light. A view of the Ravine from virtually every room. Elegant limestone flooring exudes luxury & large wall spaces lend itself to a Gallery setting for your artwork. Huge Formal dining rm adjacent to the Great rm w/a 3 sided fireplace adding intimacy for large gatherings. The Chef's kitchen overlooking the nook & family rm boasts Miele & Sub-Zero appliances. The primary suite is your tranquil retreat w/HIS & HER ensuites w/a walkthru closet satisfying the most ardent shopper. 2nd bedrm, den & laundry on the main level. F/Fin lower level- 2 huge bedrms, gym & theatre & games area w/a wetbar. Outdoor entertaining is next level, w/a view of the manicured .27 acre treed yard & Whitemud Creek Ravine. O/S Triple garage (id:6769)