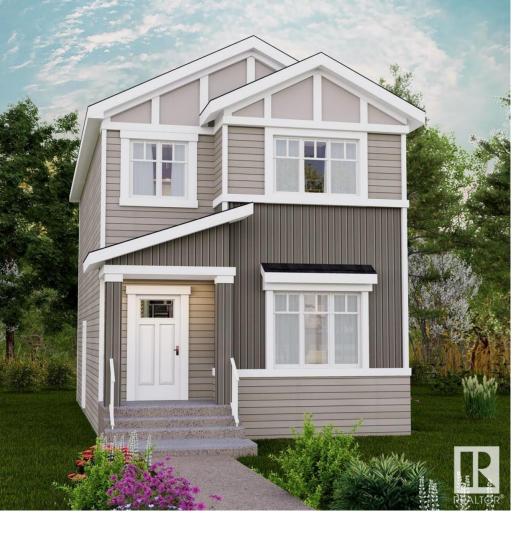

## Edmonton Alberta \$499,900

Discover Rosewood at Secord. A community defined by a walkable lifestyle with easy access to convenient shopping, trails, schools, parks and playgrounds. This 'Dover-Z' single family home offers the perfect blend of comfort and style. Spanning approx. 1642 SQFT and with a SIDE ENTRANCE & DOUBLE DETACHED GARAGE. As you step inside, you'll be greeted by an inviting open concept main floor that seamlessly integrates the living, dining, and kitchen areas + a den.Abundant natural light flowing through large windows highlights the elegant laminate and vinyl flooring, creating a warm atmosphere for daily living and entertaining. Upstairs, you'll find a bonus room & 3 spacious bedrooms that provide comfortable retreats for the entire family. The primary bedroom is a true oasis, complete with a 4 pc ensuite bathroom for added convenience. \*\*PLEASE NOTE\*\* PICTURES ARE OF SIMILAR HOME; ACTUAL HOME, PLANS, FIXTURES, AND FINISHES MAY VARY AND ARESUBJECT TO CHANGE WITHOUT NOTICE. (id:6769)