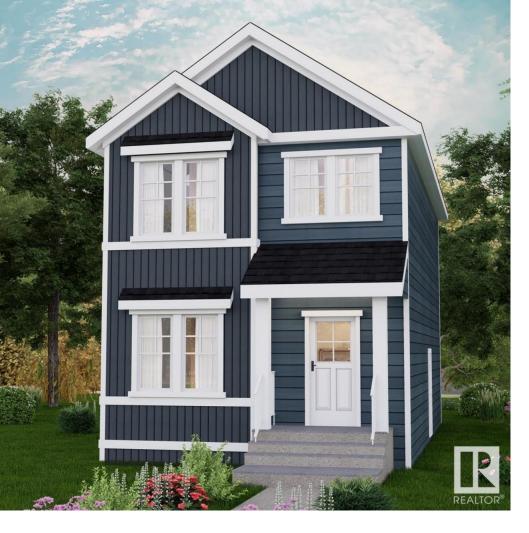

## Edmonton Alberta

Discover Rosewood at Secord. A community defined by a walkable lifestyle with easy access to convenient shopping, trails, schools, and parks and playgrounds. This exquisite single family home offers the perfect blend of comfort and style. Spanning approx. 1613SQFT, the Deacon-Z offers a thoughtfully designed layout and modern features. As you step inside, you'll be greeted by an inviting open concept main floor that seamlessly integrates the living, dining, and kitchen areas. Abundant natural light flowing through large windows highlights the elegant laminate and vinyl flooring, creating a warm atmosphere for daily living and entertaining. Upstairs, you'll find three spacious bedrooms that provide comfortable retreats for the entire family. The primary bedroom is a true oasis, complete with an en-suite bathroom for added convenience. Plus 2 bsmnt windows & SIDE ENTRANCE. \*\*PLEASE NOTE\*\* PICTURES ARE OF SHOW HOME; ACTUAL HOME, PLANS, FIXTURES, AND FINISHES MAY VARY AND ARE SUBJECT TO CHANGE WITHOUT NOTICE. (id:6769)