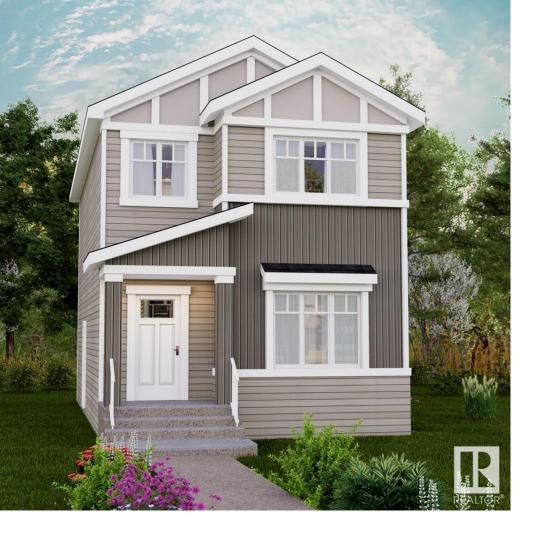

## Edmonton Alberta \$459,900

Discover one of Edmonton's newest communities: Rosewood at Secord. A community defined by a walkable lifestyle with easy access to convenient shopping, trails and schools. This 'Dover-Z' single family home offers the perfect blend of comfort and style. Spanning approx. 1608 SQFT, this home offers a thoughtfully designed layout and modern features. As you step inside, you'll be greeted by an inviting open concept main floor that seamlessly integrates the living, dining, and kitchen areas + a den. Abundant natural light flowing through large windows highlights the elegant laminate and vinyl flooring, creating a warm atmosphere for daily living and entertaining. Upstairs, you'll find a bonus room & 3 spacious bedrooms that provide comfortable retreats for the entire family. The primary bedroom is a true oasis, complete with an en-suite bathroom for added convenience. \*\*PLEASE NOTE\*\* PICTURES ARE OF SIMILAR HOME; ACTUAL HOME, PLANS, FIXTURES, AND FINISHES MAY VARY AND ARE SUBJECT TO CHANGE WITHOUT NOTICE. (id:6769)