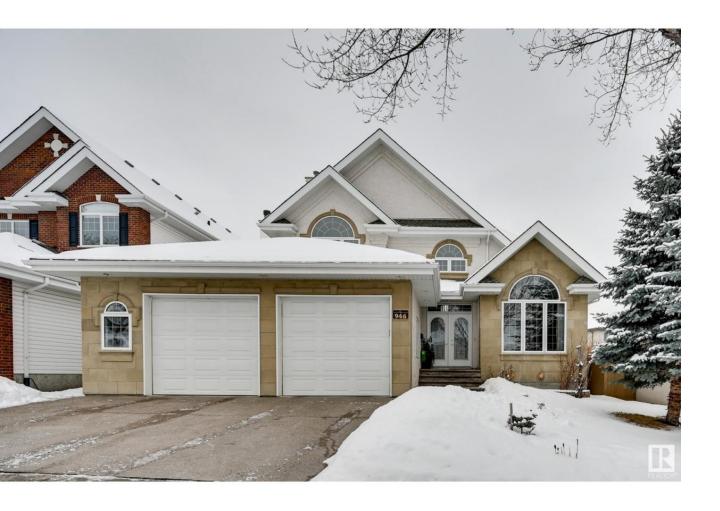

## Edmonton Alberta

\$875,000

Custom built by Darren's Homes & shows meticulous. Nearly 4300sf of total living space on 3 levels. Sunny 6250sf west backing lot, steps to ravine, Hodgson park/pond & within catchment of 5 schools. Ideal for a growing family w/4 living areas, 4 bedrooms, 3.5 bathrooms & plenty of entertainment space. 18' open to above foyer & grand curved staircase welcomes you through a neutral warm palette. Great room w/vaulted ceilings opens to formal dining highlighting wainscoting, decorative columns & double trayed millwork detailing. Kitchen offers all newer smart appliances & plenty of storage/counters. Naturally lit family room w/gas fireplace. Dining nook w/direct access to oversized deck & manicured yard. 3 bedrooms on upper level including a large primary bedroom which can accommodate any furniture arrangement. Developed lower level provides ample space for recreation, games or move nights. 4th bedroom, 3pc bathroom & storage space is perfect for extended guest stays. Quick commute to all servicing amenities. (id:6769)