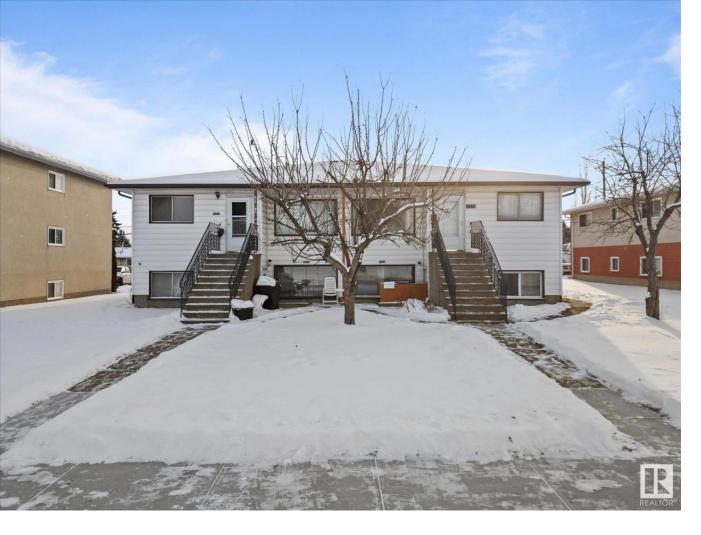

## Edmonton Alberta

\$875.000

6 suite Multi Family Commercial building in lovely Killarney neighbourhood across from park and schools. This is a investors handymans dream, building needs a loving touch and will just increase value and rental income. Do not miss out on this awesome investment. It has a 2 unit laundry in the building generates income and close to alot of amenities. This building is fully rented, but has potential for higher income on the rental. Some work has been done over the YEARS like roof, siding, boiler, not all is original there has been work done. This building has  $2 \times 3$  bedroom  $2 \times 2$  Bedroom  $2 \times 1$  Bedroom (id:6769)