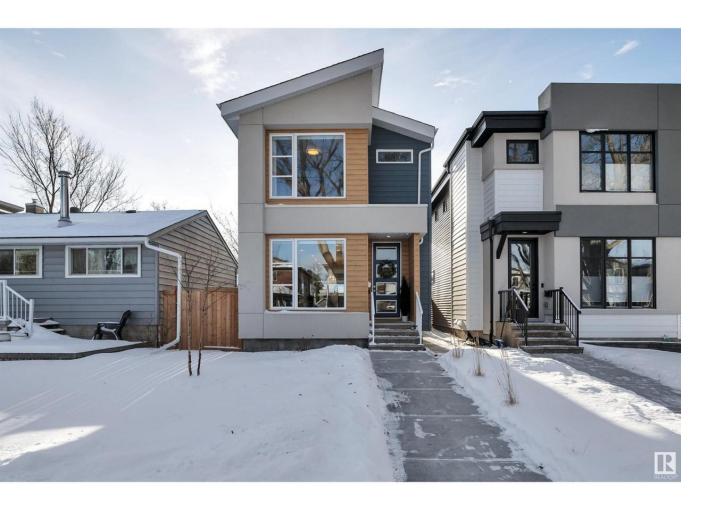

## Edmonton Alberta

\$825,000

TURNKEY EXECUTIVE INFILL! LEGAL SUITE! UPGRADES GALORE! SOLAR PACKAGE! Searching for a high end, BETTER THAN NEW modern home blocks from Mill Creek Ravine & Ritchie amenities? This 1764 sq ft 4 bed, 3.5 bath gem shows a 10 & features high quality finishes throughout! Feat: stucco & hardie board exterior, 9' ceilings on main & upper level, engineered hardwood & tile flooring, granite countertops throughout, upscale Monogram appliances, plush carpet, custom tile entertainment wall w/ electric fireplace, LED lighting, fully finished 1 bedroom LEGAL basement suite w/ separate entry & concrete walkway, gorgeous ensuite w/ chic glass & tile shower & more! Open concept main level unites the living / dining / kitchen for ample natural light & functionality. 3 beds up,1 bed down, separate laundry too; great layout! Upgraded 200 amp panel to compliment the 20 solar panels, EV plug ready, & heat pump for optimal utility savings. Fully fenced & landscaped w/ wood deck; ideal for summer BBQs & hangouts. A must see! (id:6769)