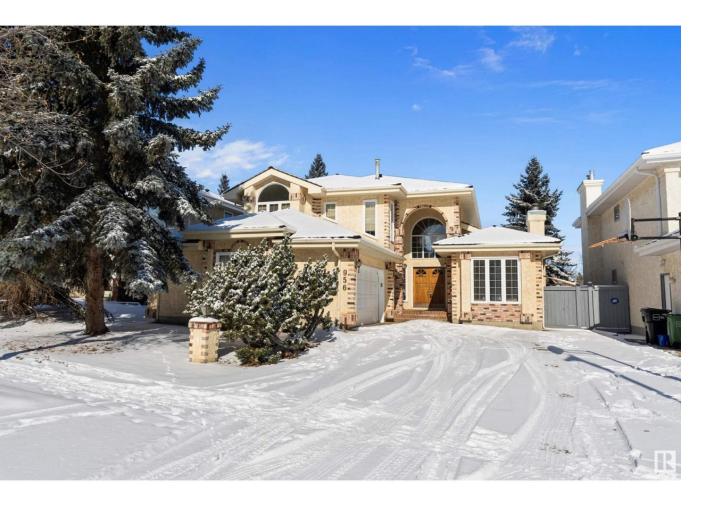

## Edmonton Alberta

\$715,000

Fabulous OGILVIE location across from the neighborhood park with tennis courts, WALKING TRAILS and just steps to the NATURAL GREEN SPACE that runs thru the neighborhood, yet minutes from all the AMENITIES the area has to offer! This ONE OWNER, TIMELESS & TRADITIONAL 2614+ sq. ft. 2 story offers a FORMAL LIVING ROOM & DINING ROOM featuring rich BRAZILIAN HARDWOOD, a fireplace & a DEN just off the CENTRAL FOYER, the kitchen features GRANITE counters, NEWER STAINLESS appliances & an ISLAND COOKTOP with down draft! A GENEROUS NOOK provides access to the west deck & mature yard. Cozy up in the FAMILY ROOM off the kitchen offering a WET BAR & fireplace, there is also a bedroom/den & 2 pc bath plus garage access! Up the CENTRAL STAIRCASE to a loft space, 2 bedrooms with a 4pc bath and a GRACIOUS PRIMARY bedroom with a separate shower, JACUZZI tub & large WI closet. The undeveloped basement is ready for your personal touch. CENTRAL AIR, NEWER HI-EFFICIENCY FURNACE & HOT WATER TANK, CEDAR SHINGLES & so much more! (id:6769)