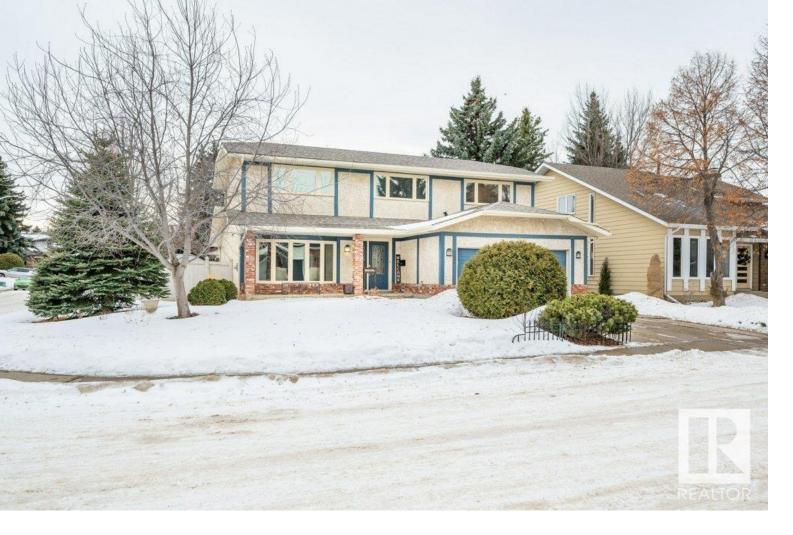

## Edmonton Alberta

\$669.000

Wonderful family neighbourhood close to the serene setting of the river valley with wilderness trails offering nature walks in summer & cross country skiing in winter. QUIET STREET with only local traffic. Just a short walk to Catholic & Public elementary schools, bus service connecting with LRT to U of A & downtown, near shopping in Riverbend Square, Terwillegar Recreation Centre & easy access to Terwillegar & Anthony Henday Dr. The large treed SW facing yard offers a PEACEFUL setting in which to relax while the children play. Spacious living room & dining room, kitchen with breakfast nook, family room with gas fireplace & patio doors opening onto the patio, 2 pce guest bath & direct access to the double attached garage. The curved staircase leads to the FOUR BEDROOMS UPSTAIRS, 4 pce ensuite & a 4 pce family bath. The basement is ready for future development. Newer triple pane windows (2020/21) shingles (2020), eavestroughs (2021) This is the ideal home to update & make it your family's 'forever' home. (id:6769)