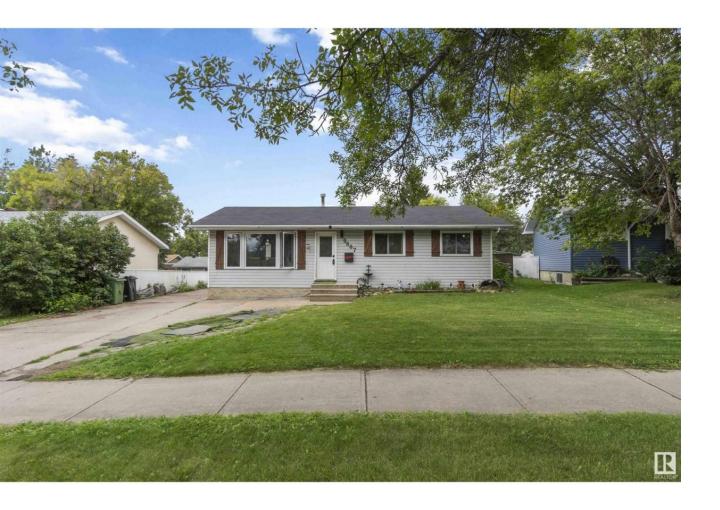

## Fort Saskatchewan Alberta

\$379,900

Welcome to 9607 92 Street in the heart of Pineview, Fort Saskatchewan! This well-maintained 4 bed, 2.5 bath 1087 sq ft bungalow offers versatile living with a fully finished basement featuring a second kitchen, dining area, laundry room, 4th bedroom, 4pc bath & flex room--perfect for extended family or guests. The main floor boasts a spacious kitchen/dining area, a large primary bedroom with 2pc ensuite, two additional bedrooms & a full 4pc bath. Enjoy the beautifully landscaped backyard with a large deck, gazebo, garden beds, low-maintenance turf, garden shed & a double detached garage with a 3-season room. Key upgrades include a newer hot water tank & furnace (2020), roof (2023), and new windows on the main floor. Conveniently located near schools, parks, shopping, and just minutes from Highway 15 & Highway 21 for easy commuting. This home combines comfort, flexibility, and function in a family-friendly neighbourhood - All it needs is YOU! (id:6769)