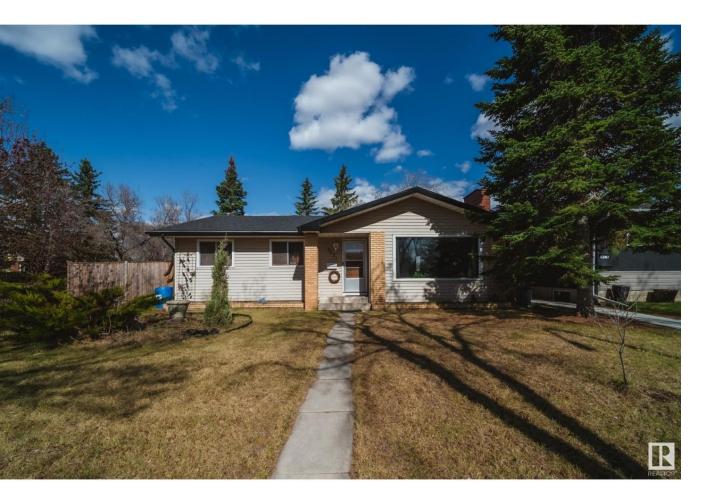

## Fort Saskatchewan Alberta

Welcome to this charming bungalow situated on a desirable corner lot! Boasting over 1,200 square feet of living space plus a fully finished basement, this property offers exceptional value and versatility. The main floor features an inviting layout with bright, airy rooms and modern finishes throughout. On this floor, you'll find three comfortable bedrooms with ample closet space and natural light. The finished basement provides a fourth bedroom, perfect for guests, a home office, or teen retreat. Outdoor enthusiasts will appreciate the expansive yard offering endless possibilities for gardening, play areas, or summer entertaining. The convenient parking pad accommodates multiple vehicles with ease. Located in a family-friendly neighbourhood with excellent schools nearby, this home combines space, comfort, and location. Quick access to shopping, dining, and recreational amenities makes everyday living a breeze. Don't miss this opportunity to own a versatile home with room to grow in a prime location. (id:6769)