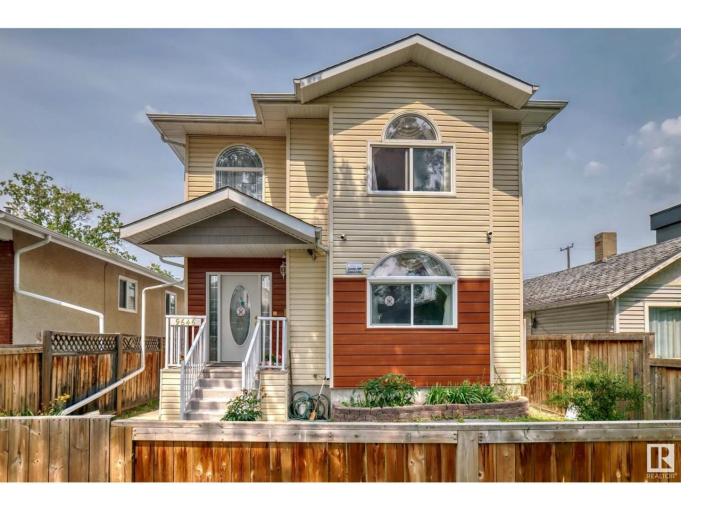

## Edmonton Alberta

\$739,900

Custom built 2 storey with a total of 5 bedrooms and a second kitchen in basement located at the sought after Ritchie neighbourhood. High ceiling in foyer. Gleaming hardwood floor on main and stairways. Cozy living room with electric fireplace. Open kitchen with new light fixtures, white cabinets, granite countertops, central island, walk in pantry and ceramic tiled floor. Dining area with patio door to sunroom. Upstairs features 3 spacious bedrooms and 4 pcs bath. Primary bedroom with 5 pcs ensuite including jacuzzi and double sink. Basement has side door entry, 9'H ceiling and fully finished with kitchen, 2 bedrooms, 4pcs bath and laundry room. Low maintenance backyard with large new deck. Other outstanding features including Hi efficiency furnace, newer hot water tank, 2 sets of washer and dryer and new garage shingles. Conveniently located with close proximity to schools, bus, shops, ravine and easy access to U of A, Whyte Ave and downtown core. Excellent family home. (id:6769)